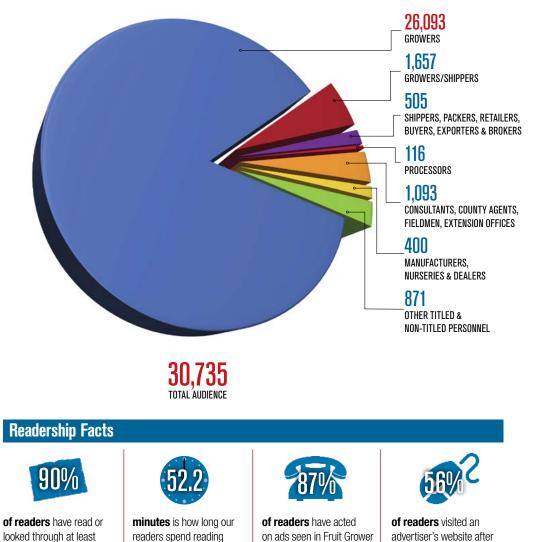

# Audience Profile

3 of the last 4 issues.

each issue on average.

(contacted advertiser.

made a purchase, etc.).

seeing advertising in

Fruit Grower.