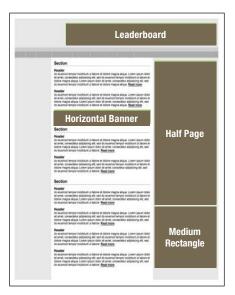

#### **WEBSITE RATES**

#### CropLife.com\*

#### **Run of Site**

| Half Page         | 3240 |
|-------------------|------|
| Medium Rectangle  | 2280 |
| Leaderboard       | 2170 |
| Horizontal Banner | 1540 |

\*Rates are effective January 1, 2014.