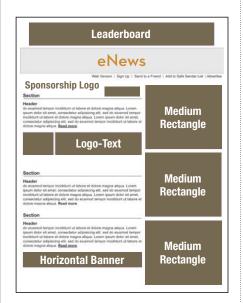

#### *eNEWSLETTER RATES*

#### CropLife eNews\*

| Medium Rectangle  | 650 |
|-------------------|-----|
| Leaderboard       | 600 |
| Logo-Text         | 575 |
| Horizontal Banner | 575 |
|                   |     |

\*Rates are for 1 eNewsletter placements.